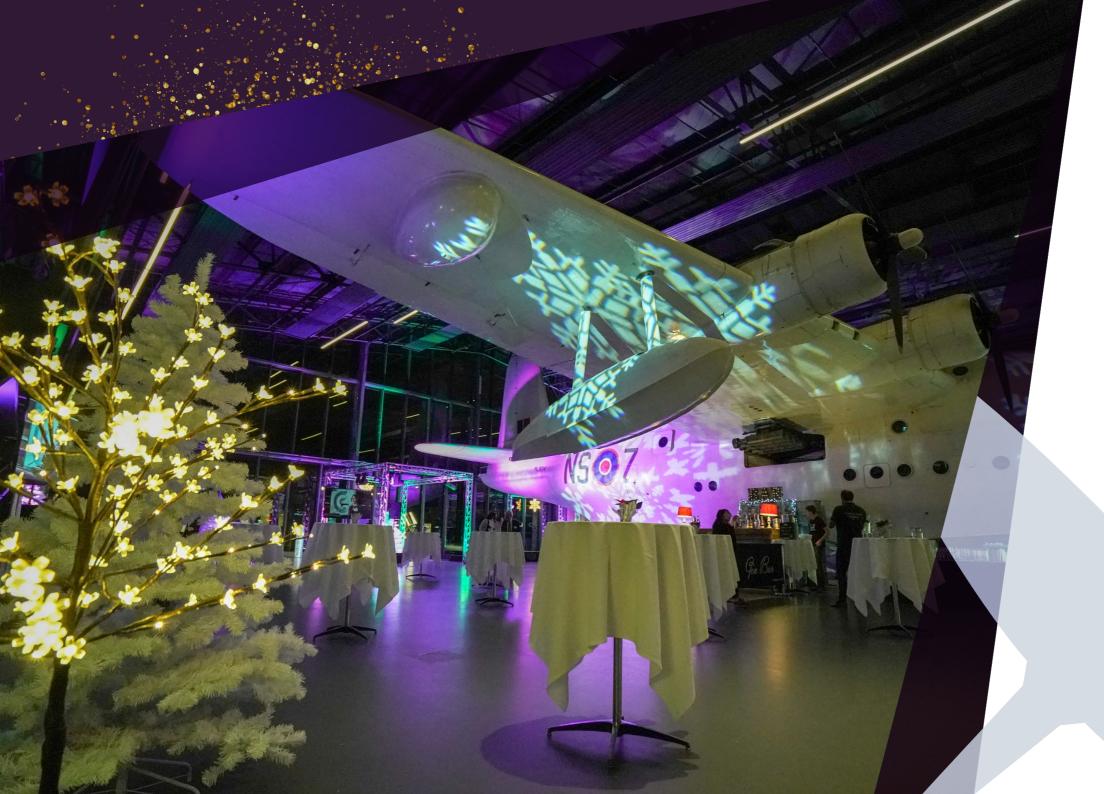

# WELCOME TO THE ROYAL AIR FORCE MUSEUM LONDON

At The Royal Air Force Museum we have many different event spaces, suitable for unforgettable parties, large or small. Allow us to create a beautifully bespoke Christmas event for you and your guests, with delightful food, in a truly memorable setting. Whether you prefer a canape reception, bowl food or perhaps a sit down dinner, we can help you celebrate the festive season in perfect style.

## **PACKAGES INCLUDE**

All of the equipment required for your event, including glassware, china, cutlery, linen and furniture, along with a dedicated team of staff who will deliver a truly memorable event.