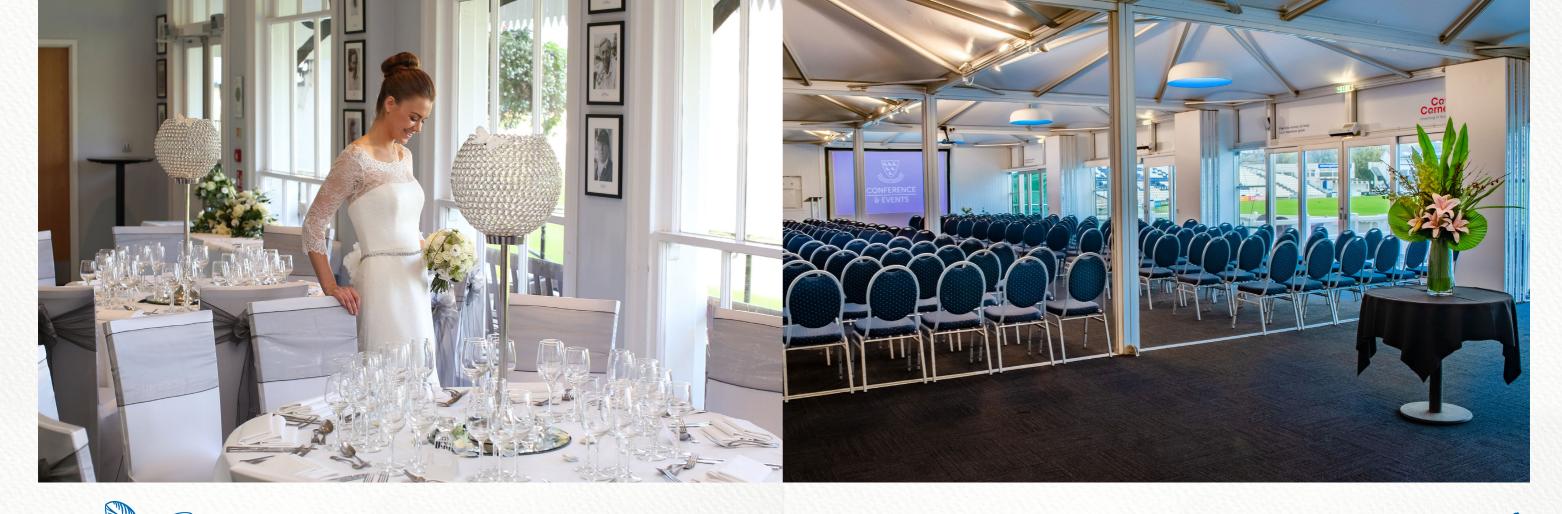

#### COW CORNER

A LARGE, TENTED FACILITY SITUATED ON THE BOUNDARY OF THE PITCH. HOLDING UP TO 800 GUESTS, THE SPACE FEATURES NATURAL DAYLIGHT, AN OUTSIDE TERRACE AND BAR FACILITY.

BANQUET | 300

RECEPTION | 800

CABARET | 180