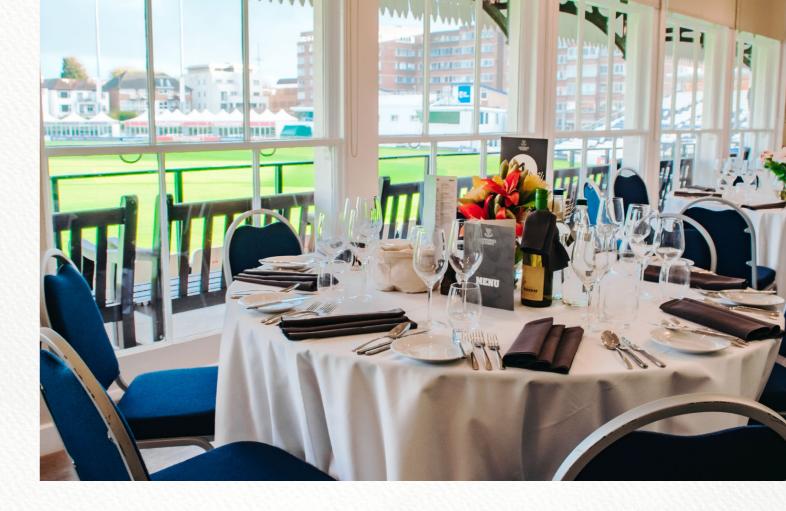

#### TheLONGROOM

A TRADITIONAL FEEL WITH MEMORABILIA AND A CLASSIC STYLE FEATURING NATURAL DAYLIGHT, AN OUTDOOR BALCONY AND BAR FACILITY WITHIN.

AN IDEAL WEDDING BREAKFAST VENUE WITH CLASSIC DECORATION, WARM TONES, AND NATURAL DAYLIGHT.

BANQUET | 120

RECEPTION | 150

CABARET | 60