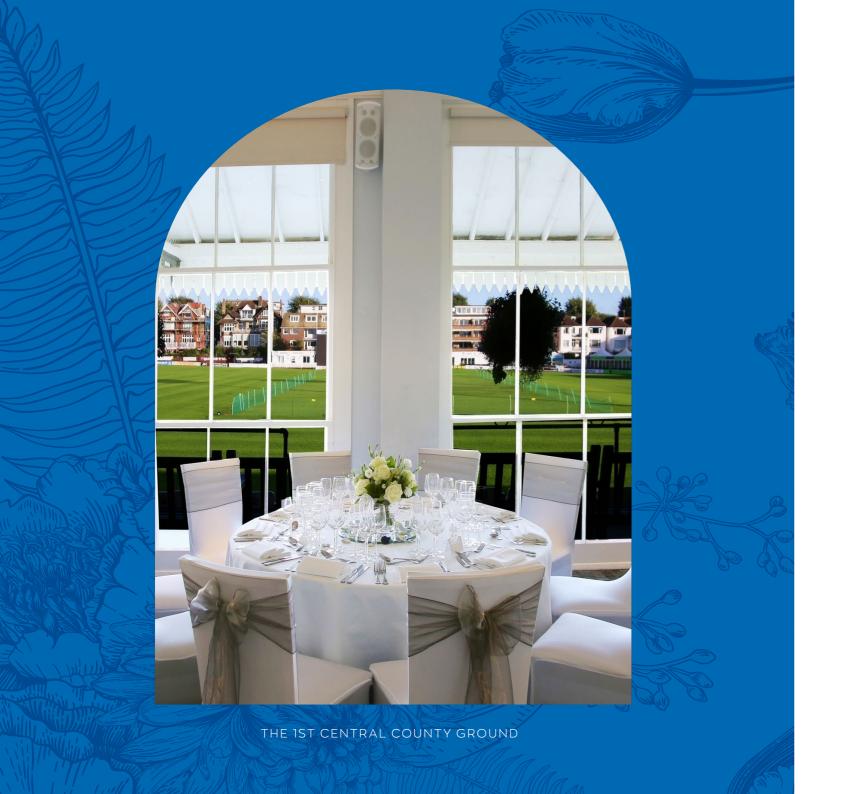

#### TheLONGROOM

A TRADITIONAL FEEL WITH MEMORABILIA AND A CLASSIC STYLE FEATURING NATURAL DAYLIGHT, AN OUTDOOR BALCONY AND BAR FACILITY WITHIN.

AN IDEAL WEDDING BREAKFAST VENUE WITH CLASSIC DECORATION, WARM TONES, AND NATURAL DAYLIGHT.

BANQUET | 120

RECEPTION | 150

CABARET | 60