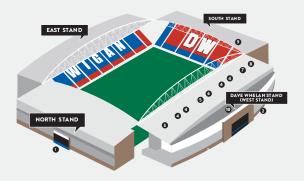

- 1 | THE MARQUEE
- 2 | RIGALETTOS RESTAURANT
- 3 | CARLING LOUNGE
- 4 EXECUTIVE SUITES
- 5 CHAIRMAN'S SUITE
- 6 | BOARDROOM
- 7 | PHOENIX LOUNGE
- 8 | TV STUDIO
- 9 DW SPORTS FITNESS LOUNGE
- 10 | SPRINGFIELD LOUNGE