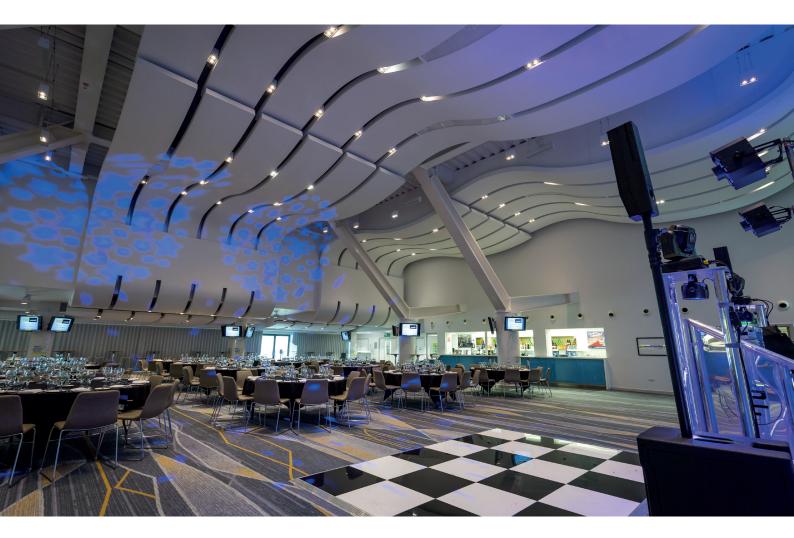

## AMEX COMMUNITY STADIUM BRIGHTON

estled in the South Downs, the multipurpose American Express Community Stadium offers a wonderful array of naturally lit event spaces and exhibition halls of varying sizes with stunning pitch views perfect for corporate events and private celebrations.

## **KEY FEATURES**

World class football stadium with multiple events and multimedia suites

Stunning pitch views

Award winning catering

Free car parking for up to 600 cars

Ideal venue for exhibitions

Great road and rail links

## **EVENT EXPERIENCES**

Group photos in the stands

Team Building activities available

Guided tour of the stadium