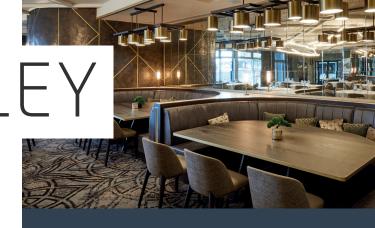

## HEADINGLEY STADIUM

**LEEDS** 

eadingley Stadium is the world-famous home of Leeds Rhinos Rugby League Club, Yorkshire Carnegie Rugby Union and Yorkshire County Cricket Club with sweeping views over two international sporting arenas. The all new Howard Stand which opened in 2019 has state of the art meeting and event spaces in both the Director's and Howard Suite.

## **KEY FEATURES**

World famous sporting venue

The Howard Suite overlooks both rugby and cricket pitches

13 executive boxes for breakout space

The Lodge - Onsite hotel with 36 bedrooms

Wedding celebration packages