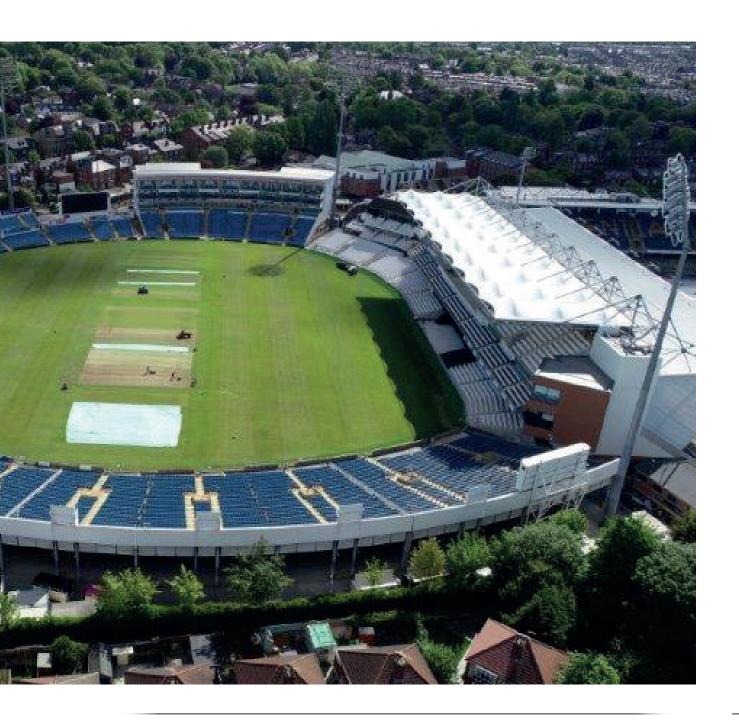

## HEADINGLEY STADIUM

**LEEDS** 

eadingley Stadium is the world-famous home of Leeds Rhinos Rugby League Club, Yorkshire Carnegie Rugby Union and Yorkshire County Cricket Club with sweeping views over two international sporting arenas. The all new Howard Stand which opened in 2019 has state of the art meeting and event spaces in both the Director's and Howard Suite.

## **KEY FEATURES**

World famous sporting venue

The Howard Suite overlooks both rugby and cricket pitches

13 executive boxes for breakout space

The Lodge - Onsite hotel with 36 bedrooms

Wedding celebration packages