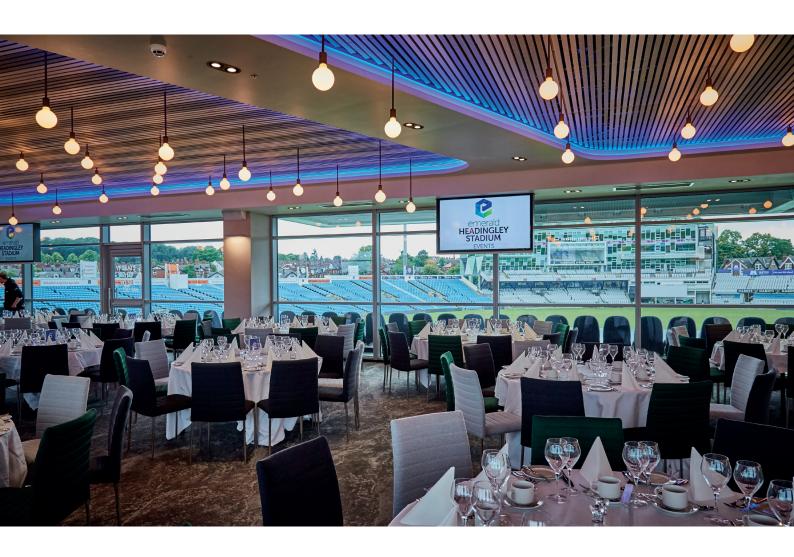

## HEADINGLEY STADIUM

**LEEDS** 

eadingley Stadium is the world-famous home of Leeds Rhinos Rugby League Club, Yorkshire Carnegie Rugby Union and Yorkshire County Cricket Club with sweeping views over two international sporting arenas. The all new Howard Stand which opened in 2019 has state of the art meeting and event spaces in both the Director's and Howard Suite.

## **KEY FEATURES**

World famous sporting venue

The Howard Suite overlooks both rugby and cricket pitches

13 executive boxes for breakout space

The Lodge - Onsite hotel with 36 bedrooms

Wedding celebration packages