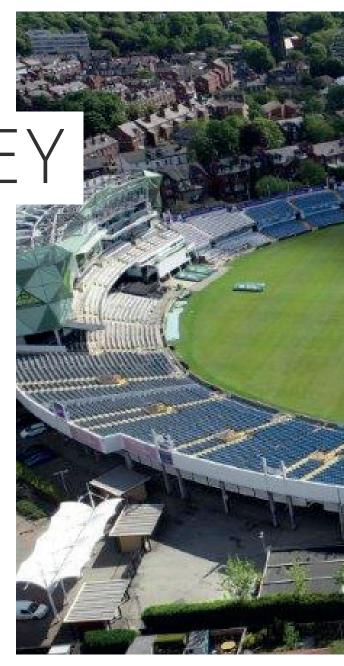

HEADINGLEY STADIUM

**LEEDS** 

Recently refurbished
Headingley Stadium is
a world-class hospitality
venue for meetings and
events in Leeds

## HEADINGLEY STADIUM

**LEEDS** 

eadingley Stadium is the world-famous home of Leeds Rhinos Rugby League Club, Yorkshire Carnegie Rugby Union and Yorkshire County Cricket Club with sweeping views over two international sporting arenas. The all new Howard Stand which opened in 2019 has state of the art meeting and event spaces in both the Director's and Howard Suite.