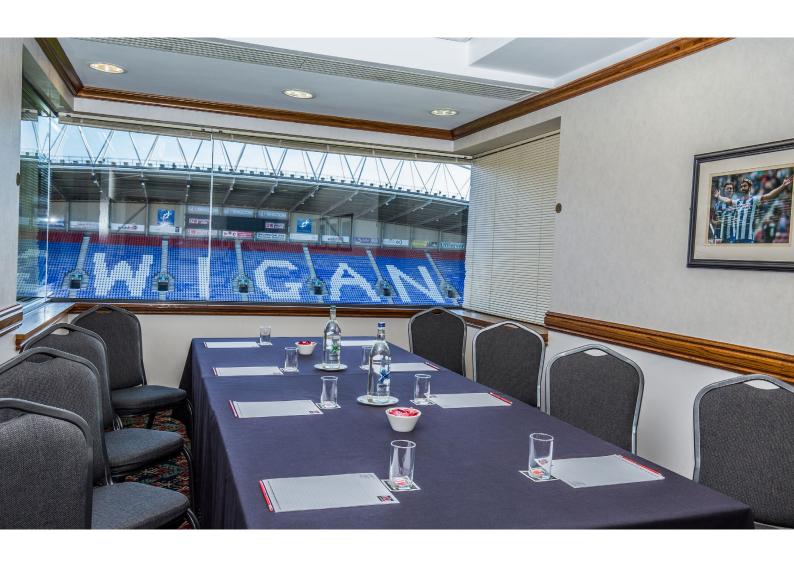

## THE DW STADIUM

WIGAN

The DW Stadium is home to Wigan Athletic and Wigan Warriors and offers 12 versatile event suites, 8 of which offer superb panoramic views of the pitch as well as outdoor event space.

Each of the suites and outdoor spaces on-site can be adapted to suit the needs of your event.

## **KEY FEATURES**

Flexible, multipurpose event spaces accommodating 5 to 500 quests

Panoramic pitch views and plenty of natural daylight

Suitable for various types of events, including conferences, meetings, training days, seminars, product launches and exhibitions