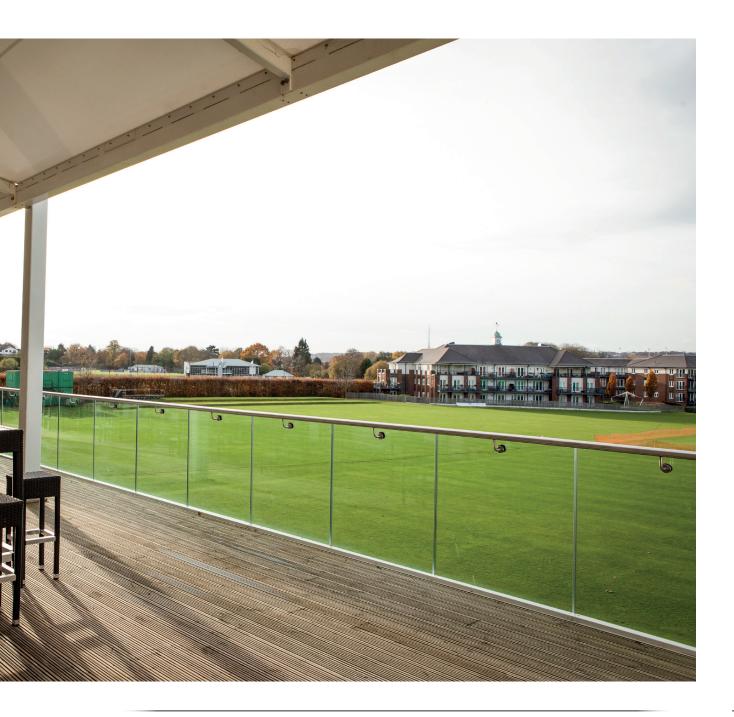

## THE COUNTY GROUND

BECKENHAM

he County Ground Beckenham has been recently redeveloped and includes conference and events spaces to host up to 200 guests all with magnificent views over the pitch. The venue also has extensive sports facilities that can be used for events including an indoor school, tennis and netball courts and an astro turf pitch.

### **KEY FEATURES**

A beautiful and tranquil setting with views of the pitch

Recently refurbished conference and event facilities

Breakout rooms for larger conferences

A stunning wedding venue with dedicated wedding planner