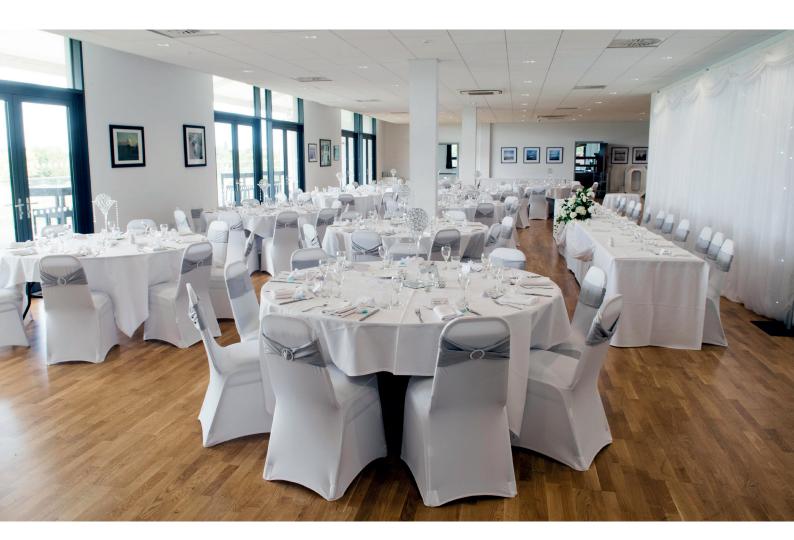

## THE COUNTY GROUND

BECKENHAM

he County Ground Beckenham has been recently redeveloped and includes conference and events spaces to host up to 200 guests all with magnificent views over the pitch. The venue also has extensive sports facilities that can be used for events including an indoor school, tennis and netball courts and an astro turf pitch.

### **KEY FEATURES**

A beautiful and tranquil setting with views of the pitch

Recently refurbished conference and event facilities

Breakout rooms for larger conferences

A stunning wedding venue with dedicated wedding planner