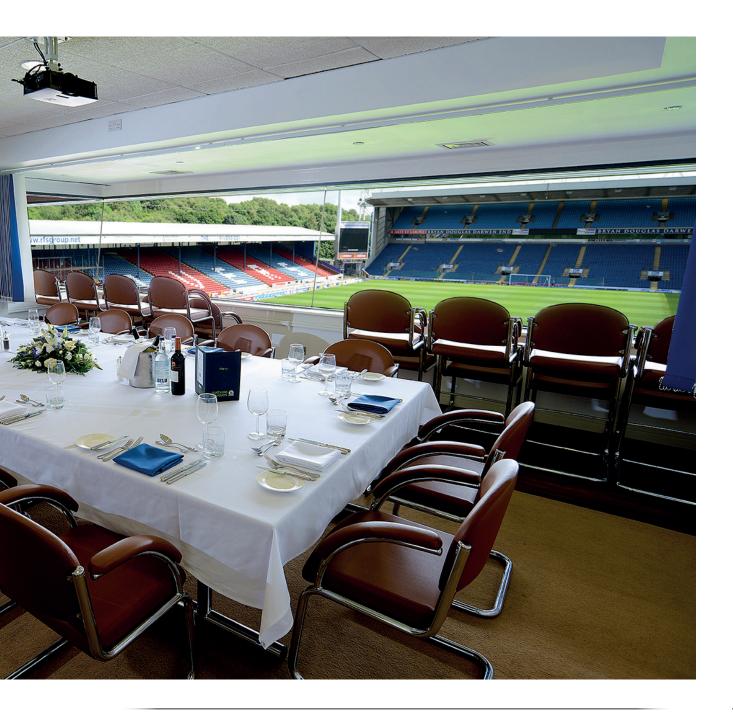

# EWOOD PARK

BLACKBURN

Home to Blackburn Rovers, Ewood Park is a great venue for all type of occasions and events with stunning views over the pitch

### BLACKBURN

wood Park, the famous home of Blackburn Rovers, is a stadium with extensive facilities for meetings and events from small business meetings to large corporate dinners and weddings.

With a wide range of event spaces to choose from there is something suitable for all types of events.

#### **KEY FEATURES**

Superbly located at Junction 4 M65

Car Parking for over 500 vehicles

Inspiring pitch views from event spaces