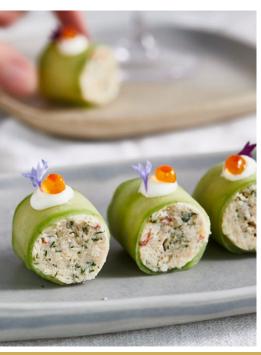

## Looking for a meeting or conference venue in London this summer with a chance to enjoy the outdoors too?

You can now add on a post meeting summer reception package including:

- Private access to the outdoor terrace furnished with stylish, informal seating and views of the waterfront
- · Two glasses of prosecco per person
- · Soft drinks to include elderflower presse and mineral water
- · Six delicious canapés per person