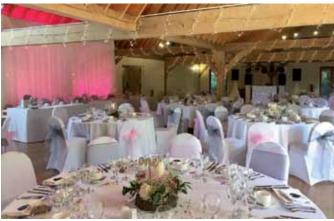

## LODGE AND MANOR BARNS

#### The 16th Century Tithe Barns are offered exclusively for your wedding.

Having been lovingly restored to create a truly unique setting, the 400-year old barns are ideal for your wedding ceremony, wedding breakfast and evening party.

- Ceremony for up to 180 guests
- Wedding breakfast for up to 180 guests
- Evening reception for up to 300 guests