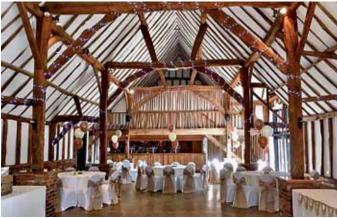

## LODGE AND MANOR BARNS

#### The 16th Century Tithe Barns are offered exclusively for your wedding.

Having been lovingly restored to create a truly unique setting, the 400-year old barns are ideal for your wedding ceremony, wedding breakfast and evening party.

- Ceremony for up to 180 guests
- Wedding breakfast for up to 180 guests
- Evening reception for up to 300 guests