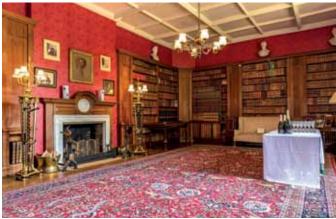

## KNEBWORTH HOUSE

The romantic exterior of Knebworth House, with its turrets, domes and gargoyles silhouetted against the sky, does little to prepare you for what to expect inside.

Exclusive hire of the Victorian Library, Edwardian Dining Parlour and the Jacobean Banqueting Hall creates an impressive and romantic setting for all, or part of, your day.