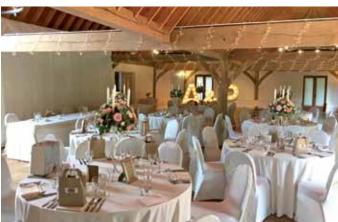

## LODGE AND MANOR BARNS

#### The 16th Century Tithe Barns are offered exclusively for your wedding.

Having been lovingly restored to create a truly unique setting, the 400-year old barns are ideal for your wedding ceremony, wedding breakfast and evening party.

- Ceremony for up to 180 guests
- Wedding breakfast for up to 180 guests
- Evening reception for up to 300 guests