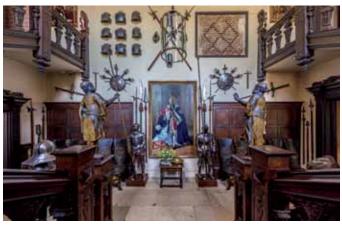

## KNEBWORTH HOUSE

The romantic exterior of Knebworth House, with its turrets, domes and gargoyles silhouetted against the sky, does little to prepare you for what to expect inside.

Exclusive hire of the Victorian Library, Edwardian Dining Parlour and the Jacobean Banqueting Hall creates an impressive and romantic setting for all, or part of, your day.