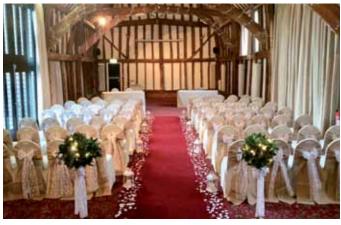

## LODGE AND MANOR BARNS

#### The 16th Century Tithe Barns are offered exclusively for your wedding.

Having been lovingly restored to create a truly unique setting, the 400-year old barns are ideal for your wedding ceremony, wedding breakfast and evening party.

- Ceremony for up to 180 guests
- Wedding breakfast for up to 180 guests
- Evening reception for up to 300 guests