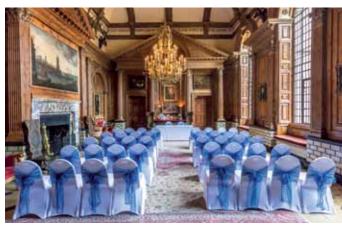

## KNEBWORTH HOUSE

The romantic exterior of Knebworth House, with its turrets, domes and gargoyles silhouetted against the sky, does little to prepare you for what to expect inside.

Exclusive hire of the Victorian Library, Edwardian Dining Parlour and the Jacobean Banqueting Hall creates an impressive and romantic setting for all, or part of, your day.

- Ceremony for up to 80 guests
- Trinks reception for up to 180 guests
- Wedding breakfast for up to 60 guests